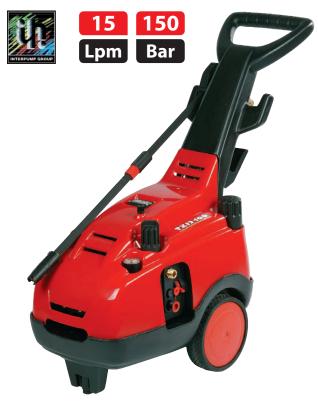

## TX15150M

**TX** range of electric cold water pressure washers offer an unsurpassed combination of styling and engineering excellence. Manufactured to the highest quality with unbeatable levels of reliability and durability.

| Pump             |                                      |
|------------------|--------------------------------------|
| Make             | Interpump                            |
| Model            | 44 Series                            |
| Flow             | 15 Lpm                               |
| Pressure         | 150 Bar - 2175 Psi                   |
| Lubrication      | Oil splash                           |
| Materials        | Ceramic plungers brass manifold      |
| Speed            | 2800 Rpm                             |
| Drive            | Male shaft pump - Hollow shaft motor |
| Pressure control | Controlset with adjustable pressure  |
| By-pass system   | Internal recirculation               |
| Electric Motor   |                                      |
| Electric Motor   |                                      |
| Power            | 415 Volts, 5kW, 50Hz, 8.5 Amps       |
| Motor Protection | Thermal Protection to IPX5           |