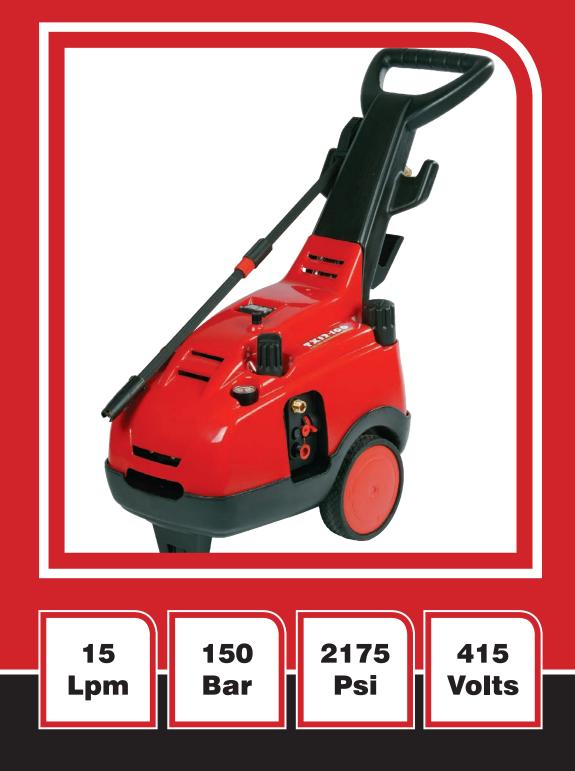

## TX15150M

**TX** range of electric cold water pressure washers offer an unsurpassed combination of styling and engineering excellence. Manufactured to the highest quality with unbeatable levels of reliability and durability.

| Pump             |                                      |
|------------------|--------------------------------------|
| Make             | Interpump                            |
| Model            | 44 Series                            |
| Flow             | 15 Lpm                               |
| Pressure         | 150 Bar - 2175 Psi                   |
| Lubrication      | Oil splash                           |
| Materials        | Ceramic plungers brass manifold      |
| Speed            | 2800 Rpm                             |
| Drive            | Male shaft pump - Hollow shaft motor |
| Pressure control | Controlset with adjustable pressure  |
| By-pass system   | Internal recirculation               |
| Electric Motor   |                                      |
| Electric Motor   |                                      |
| Power            | 415 Volts, 5kW, 50Hz, 8.5 Amps       |
| Motor Protection | Thermal Protection to IPX5           |